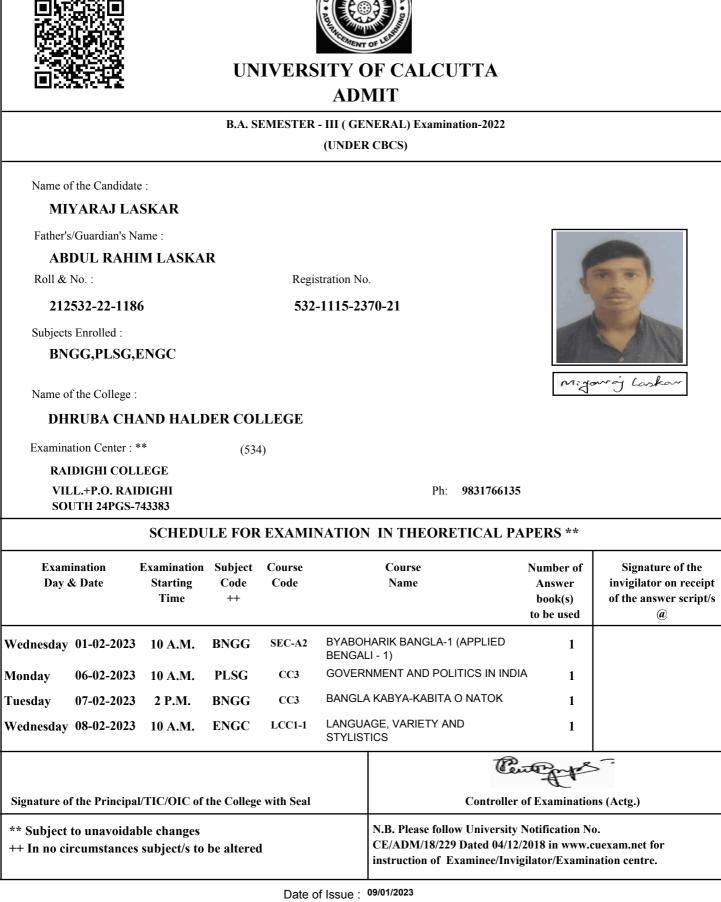

#### B.A. SEMESTER - III (GENERAL) Examination-2022 (UNDER CBCS) Name of the Candidate : SUBHAM MONDAL Father's/Guardian's Name : JOYDEB MONDAL Roll & No. : Registration No. 212532-22-0964 532-1112-3500-21 Subjects Enrolled : BNGG,EDCG,ENGC Subkam Mondal Name of the College : DHRUBA CHAND HALDER COLLEGE Examination Center : \*\* (534) **RAIDIGHI COLLEGE** VILL.+P.O. RAIDIGHI Ph: 9831766135 SOUTH 24PGS-743383 SCHEDULE FOR EXAMINATION IN THEORETICAL PAPERS \*\* Examination Examination Subject Course Course Number of Signature of the Day & Date Starting Code Code Name invigilator on receipt Answer Time ++ book(s) of the answer script/s to be used (a) SEC-A2 **BYABOHARIK BANGLA-1 (APPLIED** Wednesday 01-02-2023 10 A.M. **BNGG** 1 BENGALI - 1) SOCIOLOGICAL FOUNDATION OF CC3 Thursday 02-02-2023 10 A.M. EDCG 1 EDUCATION CC3 BANGLA KABYA-KABITA O NATOK Tuesday 07-02-2023 2 P.M. **BNGG** 1 LANGUAGE, VARIETY AND Wednesday 08-02-2023 10 A.M. ENGC LCC1-1 1 STYLISTICS Centerp Signature of the Principal/TIC/OIC of the College with Seal **Controller of Examinations (Actg.)** \*\* Subject to unavoidable changes N.B. Please follow University Notification No. CE/ADM/18/229 Dated 04/12/2018 in www.cuexam.net for ++ In no circumstances subject/s to be altered instruction of Examinee/Invigilator/Examination centre.