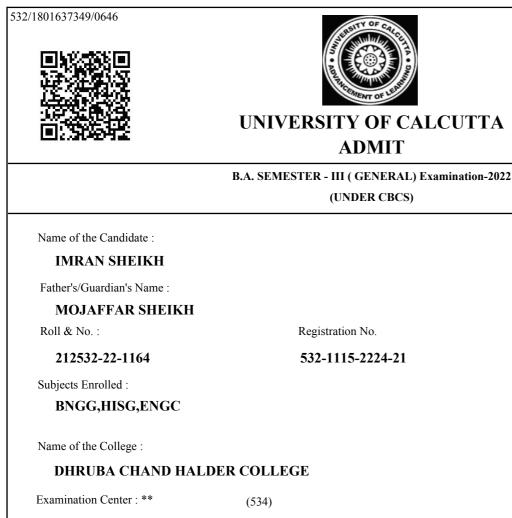

#### B.A. SEMESTER - III (GENERAL) Examination-2022 (UNDER CBCS) Name of the Candidate : SUBHAM MONDAL Father's/Guardian's Name : JOYDEB MONDAL Roll & No. : Registration No. 212532-22-0964 532-1112-3500-21 Subjects Enrolled : BNGG,EDCG,ENGC Subkam Mondal Name of the College : DHRUBA CHAND HALDER COLLEGE Examination Center : \*\* (534) **RAIDIGHI COLLEGE** VILL.+P.O. RAIDIGHI Ph: 9831766135 SOUTH 24PGS-743383 SCHEDULE FOR EXAMINATION IN THEORETICAL PAPERS \*\* Examination Examination Subject Course Course Number of Signature of the Day & Date Starting Code Code Name invigilator on receipt Answer Time ++ book(s) of the answer script/s to be used (a) SEC-A2 **BYABOHARIK BANGLA-1 (APPLIED** Wednesday 01-02-2023 10 A.M. **BNGG** 1 BENGALI - 1) SOCIOLOGICAL FOUNDATION OF CC3 Thursday 02-02-2023 10 A.M. EDCG 1 EDUCATION CC3 BANGLA KABYA-KABITA O NATOK Tuesday 07-02-2023 2 P.M. **BNGG** 1 LANGUAGE, VARIETY AND Wednesday 08-02-2023 10 A.M. ENGC LCC1-1 1 STYLISTICS Centerp Signature of the Principal/TIC/OIC of the College with Seal **Controller of Examinations (Actg.)** \*\* Subject to unavoidable changes N.B. Please follow University Notification No. CE/ADM/18/229 Dated 04/12/2018 in www.cuexam.net for ++ In no circumstances subject/s to be altered instruction of Examinee/Invigilator/Examination centre.