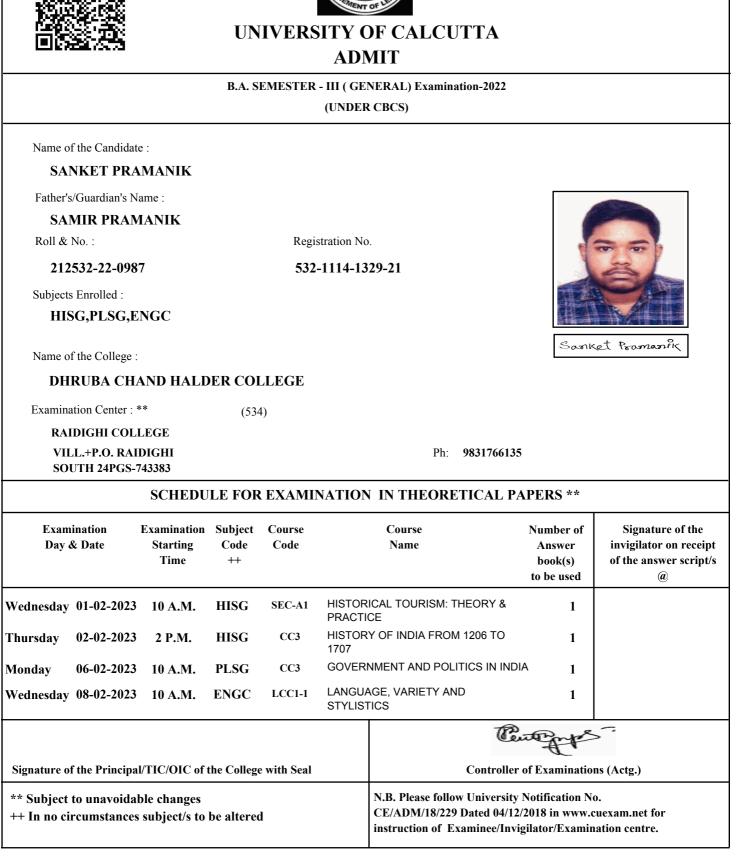

## B.A. SEMESTER - III (GENERAL) Examination-2022 (UNDER CBCS) Name of the Candidate : **ADITYA PRAMANIK** Father's/Guardian's Name : **GOBINDA PRAMANIK** Roll & No. : Registration No. 532-1114-1235-21 212532-22-0985 Subjects Enrolled : HISG,PLSG,ENGC Name of the College : DHRUBA CHAND HALDER COLLEGE Examination Center : \*\* (534)**RAIDIGHI COLLEGE** VILL.+P.O. RAIDIGHI Ph: 9831766135 SOUTH 24PGS-743383 SCHEDULE FOR EXAMINATION IN THEORETICAL PAPERS \*\*

Examination **Examination** Subject Course Course Number of Signature of the Code Day & Date Starting Code Name Answer invigilator on receipt Time ++ book(s) of the answer script/s to be used (a) LEGAL LITERACY Wednesday 01-02-2023 10 A.M. PLSG SEC-A1 1 HISTORY OF INDIA FROM 1206 TO Thursday 02-02-2023 2 P.M. HISG CC3 1 1707 GOVERNMENT AND POLITICS IN INDIA Monday 06-02-2023 10 A.M. PLSG CC3 1 LANGUAGE, VARIETY AND ENGC LCC1-1 Wednesday 08-02-2023 10 A.M. 1 STYLISTICS Centerp Signature of the Principal/TIC/OIC of the College with Seal **Controller of Examinations (Actg.)** N.B. Please follow University Notification No. \*\* Subject to unavoidable changes CE/ADM/18/229 Dated 04/12/2018 in www.cuexam.net for ++ In no circumstances subject/s to be altered instruction of Examinee/Invigilator/Examination centre.

Date of Issue : 09/01/2023

5320967

Adity on Framanik

sagar pramanik